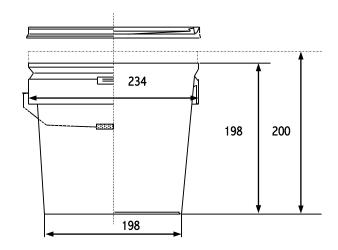

## **MEASUREMENTS:**

Measurements in millimetres

## **TECHNICAL DATA:**

PP copolymer of first quality, suitable for contact Material:

with food according to current regulations.

Colours: White standard. Consult for other colours.

**Useful Volume:** 5.5 litres Volume to the edge: 6.5 litres

Weight of the bucket: 203 q. approx. Weight of the lid: 71 g. approx. Weight of the handle (plastic): 8 g. approx. **Total Weight:** 282 g. approx.

Decorative surface flat inks: 127 x 637 mm (height x perimeter) Design surface photographic finish: 135 x 655 mm (height x perimeter)