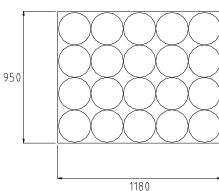

## **GROUPING OF TRANSPORT:**

**Buckets:** 600 buckets per pallet

Pallet dimensions: 1180 x 950 x 1140 (see drawing)

Lids: 150 lids per box, this serves as a

packaging of transportation

480 x 250 x 960 Box dimension: